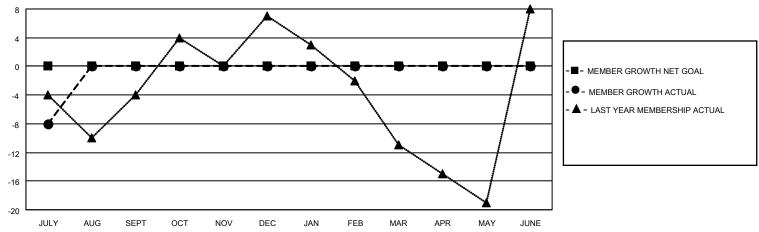

## GOALS AND ACTUAL MEMBERS CUMULATIVE

| DROPPED CLUBS: 0          |    | 3 CLUBS OF 45 ADDED 1 OR MORE<br>NEW MEMBERS | GENDER DISTRIBUTION  MALE 786 (64.59%) |              |     |
|---------------------------|----|----------------------------------------------|----------------------------------------|--------------|-----|
| DROPPED MEMBERS           |    |                                              | FEMALE                                 | 431 (35.41%) |     |
| DECEASED                  | 2  | CLICK HERE FOR CUMULATIVE                    | TOTAL FAMILY UNIT MEMBERS              |              | 204 |
| CLUB CANCELLED 0 OTHER 11 |    | MEMBERSHIP DATA                              | FAMILY MEMBERS PAYING HALF             |              | 105 |
| TOTAL                     | 13 |                                              | DOLS                                   |              |     |